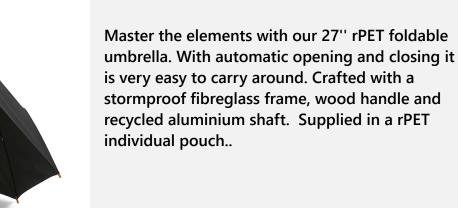

#### Jackson Foldable Umbrella

### Additional Information

Product size (cm): Ø119x36,5

Product Weight (Kg.): 0,55

**Product material:** Recycled Polyester (rPET)

Individual packing: rPET Pouch

**Country of origin: PRC** 

Taric: 6601999000