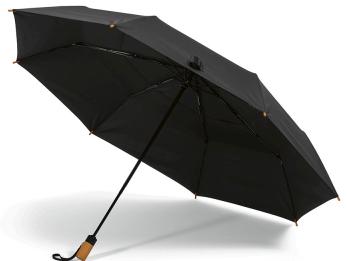

#### Jackson Foldable Umbrella

### Additional Information

Product size (cm): Ø119x36,5

Product Weight (Kg.): 0,55

**Product material:** Recycled Polyester (rPET)

Individual packing: rPET Pouch

**Country of origin: PRC** 

Taric: 6601999000