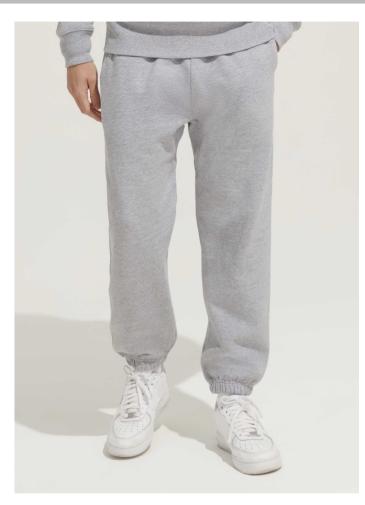

## UNISEX JOGGING PANTS

### Style

Elasticated at the waist and ankles Inner drawcord with buttonhole Patch pocket at the back Ribbed inset between the legs Oversized cut For improved customisation: 2 side pockets with floating pocket lining No side seams on the legs